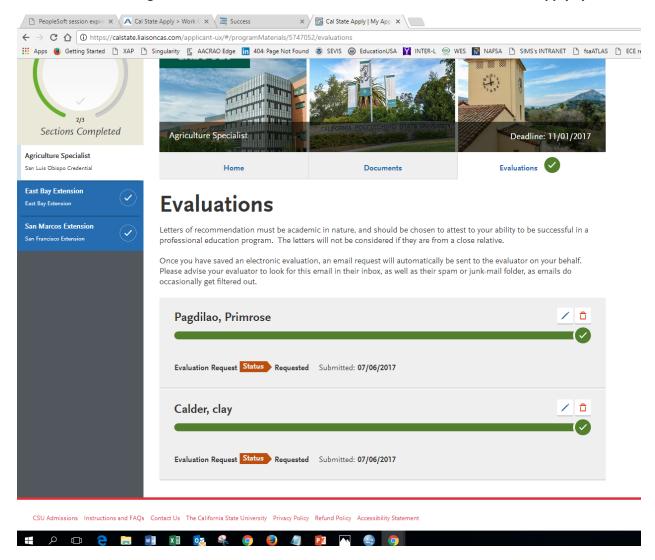

# Cal State Apply Application for Graduate Admission – Letter of Recommendation Process

1. Student designates letter writers within the "evaluations" section of the Cal Apply system

2. Student adds email address and message and waives (or does not) rights

Once you have saved the evaluation request, an email request will be sent to the evaluator on your behalf. Please advise your evaluator to look for this email in their inbox, as well as their spam or junk-mail folder, as emails do occasionally get filtered out. Please note: All references submitted within this section of your application are program specific. If you choose to remove this program from your application, please understand your letters will be deleted along with the program.