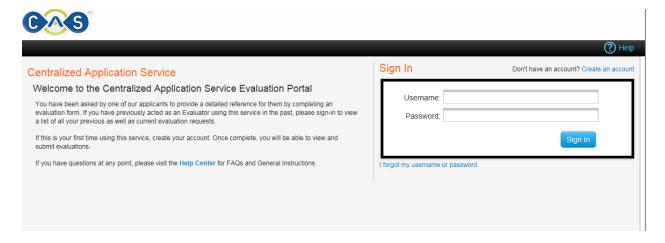

#### Access the CAS Evaluator Portal

You may also copy and paste the following link into your browser to access the Cal State Apply Evaluator Portal:

### https://evaluator.liaisoncas.com/evaluator/login

If this is your first time accessing the Evaluator Portal, you will need to create an account. If you have previously created an account, use the logon information previously established to log back in and complete this evaluation. If you do not remember your password and need to reset it, please click the forgot password link.