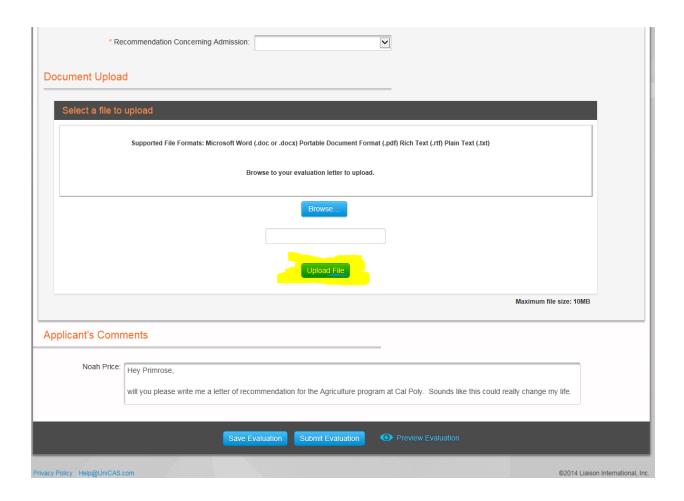

## 4. Writer must register and then fill in Likert rating form and upload a document (letter):

| CAS                                                                                                                                                                                                            |                           |          |             |                   |          |                 |  |  |
|----------------------------------------------------------------------------------------------------------------------------------------------------------------------------------------------------------------|---------------------------|----------|-------------|-------------------|----------|-----------------|--|--|
| Home                                                                                                                                                                                                           |                           |          |             |                   | •        | Prim Hom 🥐 Help |  |  |
| Noah Price CAS ID: 3933933695 Requested Completion Date: Jul 20, 2017 EMAIL: nprice@sfsu.edu PHONE: +14154053506 CAS,Organization,Program: Cal State Apply, San Luis Obispo Credential, Agriculture Specialist |                           |          |             |                   |          |                 |  |  |
| Relationship                                                                                                                                                                                                   |                           |          |             |                   |          |                 |  |  |
| * How long have you known the applicant?                                                                                                                                                                       |                           |          | ~           |                   |          |                 |  |  |
| * How well do you know the applicant?                                                                                                                                                                          |                           |          |             |                   |          |                 |  |  |
| * In what capa                                                                                                                                                                                                 | acity do you know the app | icant?   |             |                   |          |                 |  |  |
| Evaluation Ratings                                                                                                                                                                                             |                           |          |             |                   |          |                 |  |  |
|                                                                                                                                                                                                                |                           |          |             |                   |          |                 |  |  |
|                                                                                                                                                                                                                | Excellent (5)             | Good (4) | Average (3) | Below Average (2) | Poor (1) | Not Observed    |  |  |
| Adaptability                                                                                                                                                                                                   | 0                         | 0        | 0           | 0                 | 0        | 0               |  |  |
| Intellectual Ability                                                                                                                                                                                           | 0                         | 0        | 0           | 0                 | 0        | 0               |  |  |
| Leadership                                                                                                                                                                                                     | 0                         | 0        | 0           | 0                 | 0        | 0               |  |  |
| Oral Communication                                                                                                                                                                                             | 0                         | 0        | 0           | 0                 | 0        | 0               |  |  |
| Written Communication                                                                                                                                                                                          | 0                         | 0        | 0           | 0                 | 0        | 0               |  |  |
| Overall Evaluation                                                                                                                                                                                             | 0                         | 0        | 0           | 0                 | 0        | 0               |  |  |
| Overall Recommenda                                                                                                                                                                                             | tion                      |          |             |                   |          |                 |  |  |